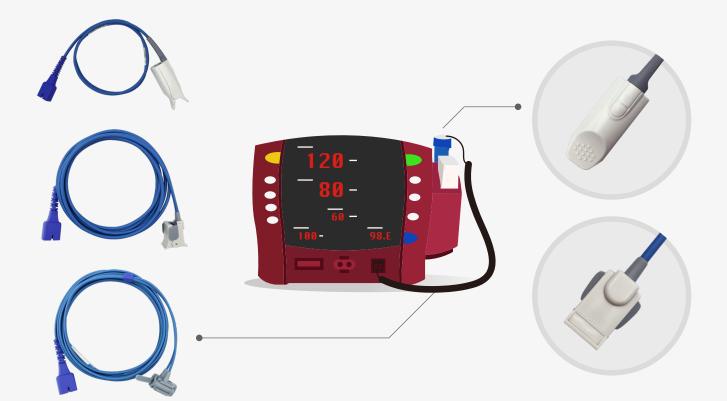

# Sp02 Cable

JPC is dedicated to provide flexible medical assembly solutions satisfy the needs of your equipment. Our varied product offerings, coupled with strong expertise team, allow us to create products that meet the stringent standards set by original design of medical instrument.

#### **Product specification**

Adult / Child /Neonate type Sensors type: finger clip, soft tip, multi-site and neonate wrap